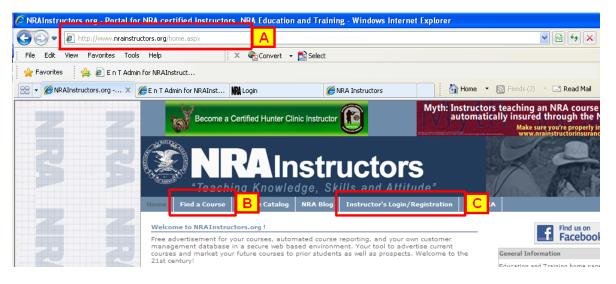

# **Registration and Login**

When you first go to <u>www.NRAInstructors.org</u>, (A) there are 2 major directions to take:

- "Find a Course" (B) allows visitors to search for both Basic (left –hand column) and Instructor (right-hand column) courses.
- "Instructor's Login/Registration" (C) allows: first-time users to register; registered Trainers to log in.